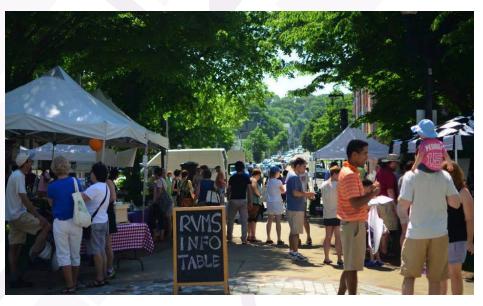

### **Farmers Market**

The RVMS Farmers Market continues to grow each year. With an average of 32 fantastic vendors and 2,800 customers a day, the market is bursting at the seams. For special events this year we hosted a pop-up piano in collaboration the the "Play Me I'm Yours" series and the Roslindale Boys and Girls Club, a Taiko drumming workshop, and a diverse range of children's and musical performers.