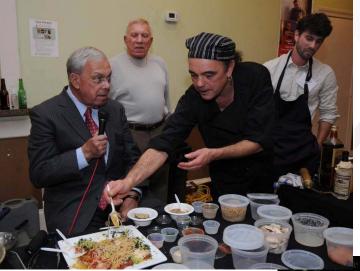

#### **Taste of Roslindale**

The 7th annual Taste of Roslindale drew a record number of attendees, with over 300 residents enjoying the flavors of our Village from twenty restaurants. Mayor Menino teamed up with Board Member Vinny Marino to compete in a cook off against local chef Lester Esser and RVMS Project Manager Ben Sommer.