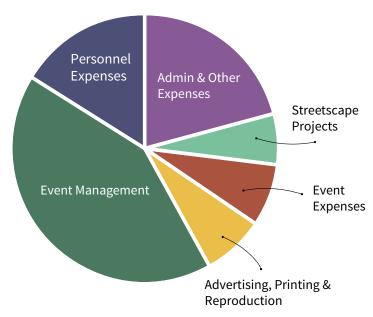

anscript to host and report on a District 5 Forum in which all candidates convened in Saint Nectarios Church to answer questions that ranged from Charter Schools to linkage fees and the importance of Main Street districts. Over 200 attendees helped to insure that the night was full of lively discussion and healthy debate.



### **Farmers Market**

The RVMS Farmers Market continues to grow each year. With an average of 32 fantastic vendors and 2,800 customers a day, the market is bursting at the seams. For special events this year we hosted a pop-up piano in collaboration the the "Play Me I'm Yours" series and the Roslindale Boys and Girls Club, a Taiko drumming workshop, and a diverse range of children's and musical performers.



# Finances

# OPERATIONAL INCOME (TOTAL = \$196,000)







### **VOLUNTEER PROFILE:**



**Darlene Donovan,**Chair of Design Committee
Board Member

Shortly after moving to
Roslindale in the late 90s I
became involved with the
RVMS Design Committee. It
didn't take me long to see the
positive impact that volunteers were having on the
community. Over the years,
I've seen first hand how actively working on improving
the business district increases the day to day quality of
life for residents.



# 2013 By The Numbers











**EVENTS** sponsored by RVMS





# **Resident Supporters**

Joshua Abrams & Emily Haber

Donna Adame

Deborah & Ashley Adams

Paivi Albaiti

Deborah Albenberg

Corey Allen & Andi Sabaroff

Deb Allen

Heath & Tina Alva

Anna Marie Alvarado-Allen

Susan Alves

Matthew Anderson

Lav-Hong Ang

Susan Applegate

Justin Armstrong