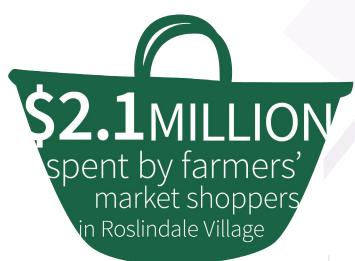

#### **FARMERS MARKET ECONOMIC IMPACT**

With help from Boston Main Streets and Fine Point Associates we conducted a study of Farmers Market customers to assess their economic impact on Roslindale Village. What we found was of the 3,000 daily Farmers Market shoppers, 66% lived in Roslindale while a full 33% came from outside the neighborhood. 89% of these shoppers left the farmers market and visited a local business during their outing as well. These shoppers over the course of a season spent \$1.9 million at farmers market vendors and \$2.1 million at Village businesses. You can view the full study **here**.