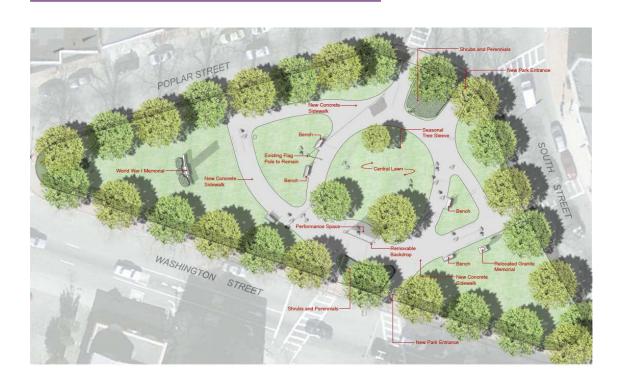

### **ADAMS PARK REDESIGN**

Adams Park is the heart of Roslindale Village, providing a green, open space for residents to gather. This past year RVMS worked with Roslindale Green and Clean and the City of Boston Parks Department along with the community in a series of public meetings to develop a blueprint for the redesign of the park with more pathways, seating, a permanent performance area, and an irrigation system. With construction slated for completion this summer, we look forward to continuing to engage the neighborhood in this reinvigorated community space. For more information about the Adams Park redesign, follow this link.