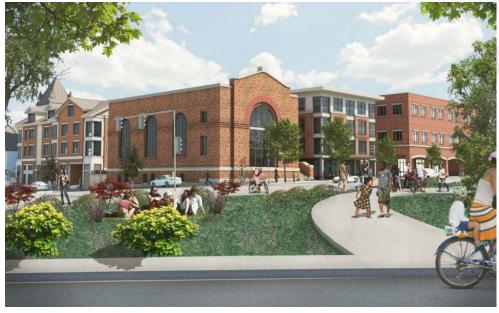

### SUBSTATION REDEVELOPMENT

This past year was a big one for the Substation redevelopment project, starting with a January community meeting with over 350 in attendance in which 28 people spoke and all were in support of the project. In October over 200 residents came together to celebrate the building being listed on the National Register of Historic Places with a community photograph with Mayor Menino. Construction is slated to begin in April of 2014 and when finished, will feature 43 units of housing, 6 of which will be an affordable, and a restaurant. You can view a video about the Substation Redelevopment here.