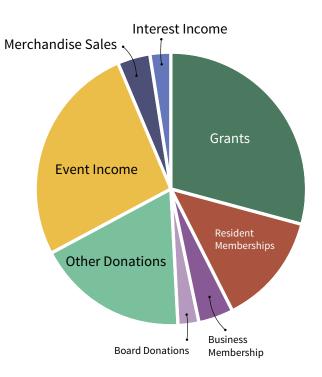

Transcript to host and report on a District 5 Forum in which all candidates convened in Saint Nectarios Church to answer questions that ranged from Charter Schools to linkage fees and the importance of Main Street districts. Over 200 attendees helped to insure that the night was full of lively discussion and healthy debate.



### **Farmers Market**

The RVMS Farmers Market continues to grow each year. With an average of 32 fantastic vendors and 2,800 customers a day, the market is bursting at the seams. For special events this year we hosted a pop-up piano in collaboration the the "Play Me I'm Yours" series and the Roslindale Boys and Girls Club, a Taiko drumming workshop, and a diverse range of children's and musical performers.



# Finances

# OPERATIONAL INCOME (TOTAL = \$196,000)







### **VOLUNTEER PROFILE:**



**Darlene Donovan,**Chair of Design Committee
Board Member

Shortly after moving to
Roslindale in the late 90s I
became involved with the
RVMS Design Committee. It
didn't take me long to see the
positive impact that volunteers were having on the
community. Over the years,
I've seen first hand how actively working on improving
the business district increases the day to day quality of
life for residents.



# 2013 By The Numbers











**EVENTS** sponsored by RVMS





# **Resident Supporters**

Joshua Abrams & Emily Haber

Donna Adame

Deborah & Ashley Adams

Paivi Albaiti

Deborah Albenberg

Corey Allen & Andi Sabaroff

Deb Allen

Heath & Tina Alva

Anna Marie Alvarado-Allen

Susan Alves

Matthew Anderson

Lav-Hong Ang

Susan Applegate

Justin Armstron