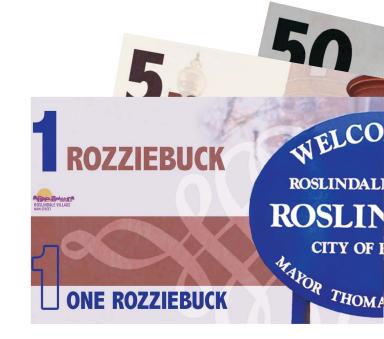

### **Rozzie Bucks**

RVMS partnered with the solar energy company Next Step Living to create a Roslindale specific currency that could be used at participating businesses. Next Step Living offered a "Rozzie Buck" to residents that signed up for an energy audit. During the holiday season, we added \$5 and \$10 notes and opened Rozzie Bucks up for purchase at the office, similar to gift certificates that could be used only for the Village. Currently 19 businesses are participating in the program, with almost \$2,000 being spent.