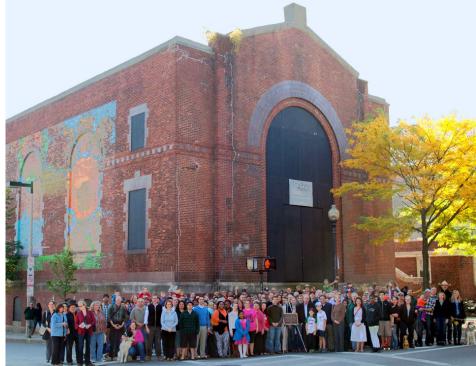

#### SUBSTATION REDEVELOPMENT

This past year was a big one for the Substation redevelopment project as it won approval by the Zoning Board of Appeals and became listed on the on the National Register of Historic Places. Over 200 residents came to celebrate these accomplishments with a community photo with Mayor Menino in front of the building. Construction is slated to begin in April of 2014 and when finished, will feature 43 units of housing, 6 of which will be an affordable, and a restaurant.