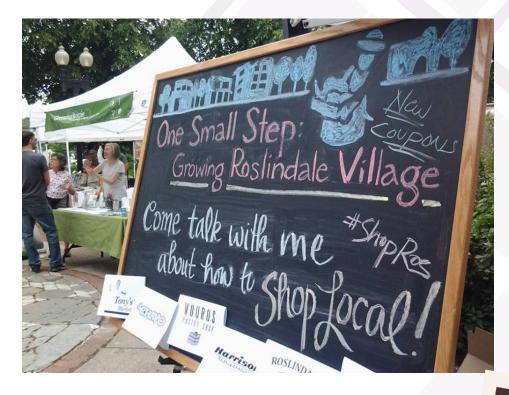

#### **One Small Step**

**ONE ROZZIEBUCK** 

It can sometimes be difficult for a business to have a presence at the Roslindale Village Farmers' Market. The One Small Step program aimed to overcome these hurdles by directing FM shoppers to Village Businesses with coupons handed out at the market. Through a shared "storefront" at the market and with 11 businesses participating we counted over 250 purchases at Village Businesses that were directly cause by the publicity at the market.