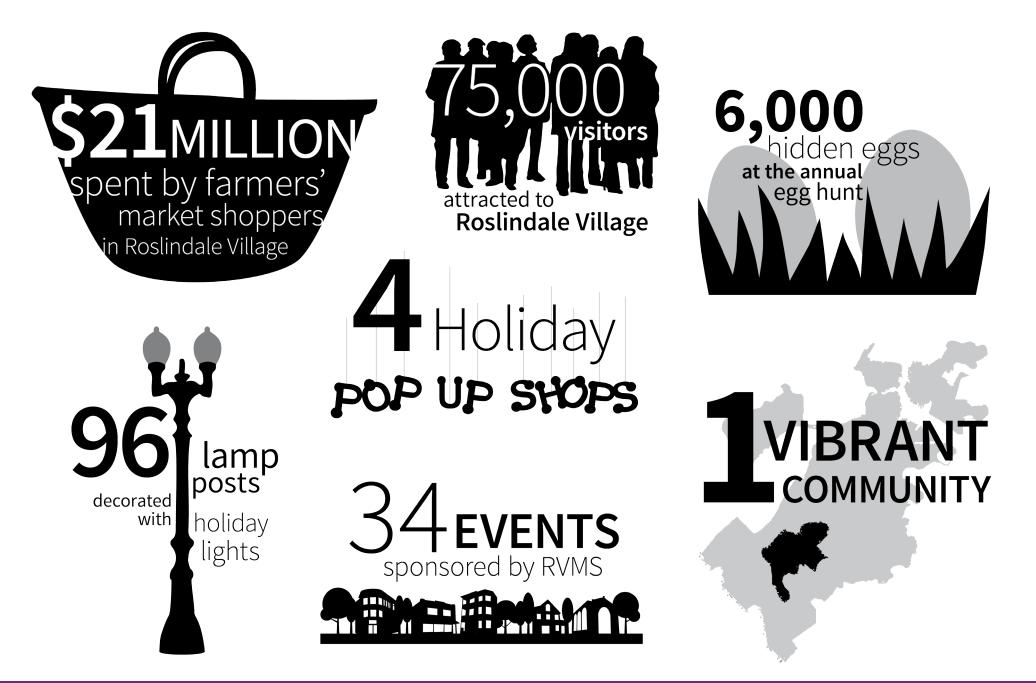

Associates we conducted a study of Farmers Market customers to assess their economic impact on Roslindale Village. What we found was of the 3,000 daily farmers' market shoppers, 66% lived in Roslindale while a full 33% came from outside the neighborhood. 89% of these shoppers left the farmers market and visited a local business during their outing as well. These shoppers over the course of a season spent \$1.9 million at farmers' market vendors and \$2.1 million at Village businesses.

# 2013 By The Numbers